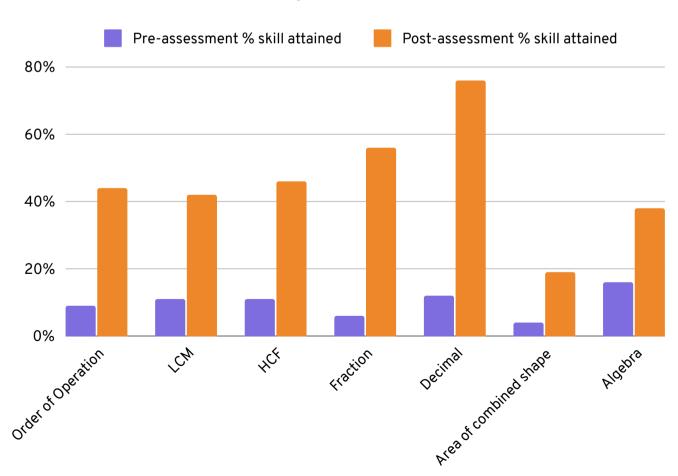

#### **LEARNING OUTCOMES**

At Chudar, we place a strong emphasis on measurable learning outcomes. We begin by conducting pre-assessments to gauge our students' initial levels of understanding. Subsequently, our dedicated tutors and resource persons implement our carefully crafted educational content, thoughtfully designed by our subject matter experts, during the term. Their primary goal is to ensure that every student comprehends the subject matter thoroughly. As the term concludes, we perform post-assessments to measure the extent of improvement achieved. We are proud to report that, with our intervention, we consistently witness a minimum of 30% enhancement in the learning outcomes of all our students. These tangible results underscore our commitment to providing quality education and fostering academic growth among the children we serve.

#### English Learning Outcomes Pre Vs Post