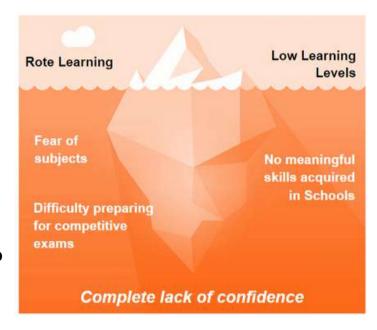

#### The Problem

Several studies show that most kids are enrolled in school but learn very little. The ASER survey points out that of all children in the age-group 6-14, more than 99% are enrolled, but the majority lags behind in educational outcomes. This problem persists from primary all the way to high school and the National Achievement survey by NCERT has also shown that children have very low competencies in Mathematics, English, and Science. The problem affects children from disadvantaged sections, who are often first-generation learners. The main reasons for low learning levels in Tamilnadu is the prevalence of rote learning.