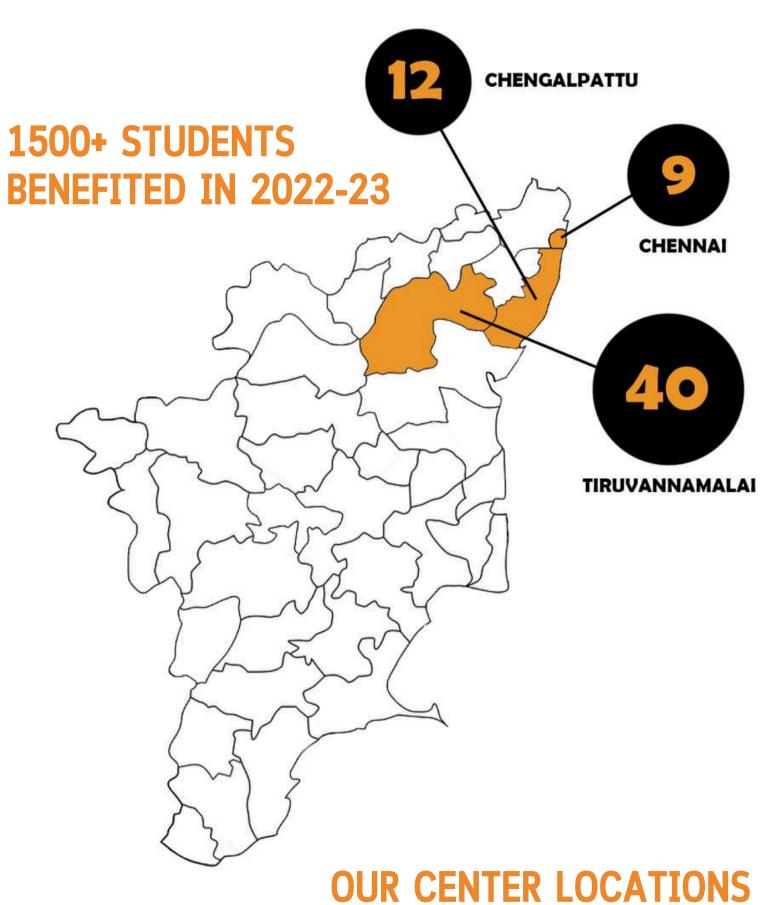

## 61

We have 61 after-school centers in Chennai, Chengalpattu and Tiruvannamalai districts. Our rural and urban centers are huge hits in the community and are brimming with students.

### 145

We had the opportunity to intervene with 145 government and aided schools last year. They are located across Chennai and Chengalpattu. We're very happy with the results we received.

#### **AFTER-SCHOOL CENTERS**

Chudar's After-school center program is an initiative that utilizes blended learning to impact the lives of students in Chennai. Tiruvannamalai, and Chengalpattu. With **61 centers**, our approach combines educational videos. interactive worksheets, and inperson classes, providing personalized and comprehensive education. English, Math, and hands-on **Science** experiments form the core of our curriculum, fostering critical thinking and curiosity. We have impacted more than 1500 students through this program.