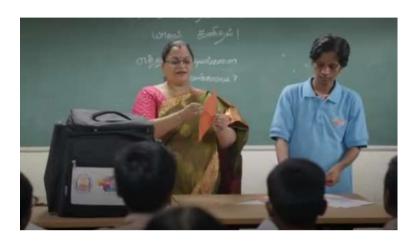

#### VANAVIL MANDRAM PROGRAM

Chudar is part of Vanavil Mandram, a unique initiative launched by Tamil Nadu Chief Minister MK Stalin to foster interest in STEM among students. The program caters to students from class 6 to 8 in Government schools in the state. The launch event was widely covered in the press. It is a massive undertaking that will reach 25 lakh students in 13.200 schools. Chudar resource persons have been selected to assist the teachers. They will demonstrate various science and maths experiments to engage the students and improve their understanding.

Our resource person, Ms. Mangayarkarasi, performed a science experiment in front of the Chief Minister during the launch of the program. Dr. Ravishankar, our founder, is a part of the Expert Group of the STEM program. Chudar has been involved with the program from the start. We are very excited to be a part of it and hope to reach more students and inspire them to pursue STEM.