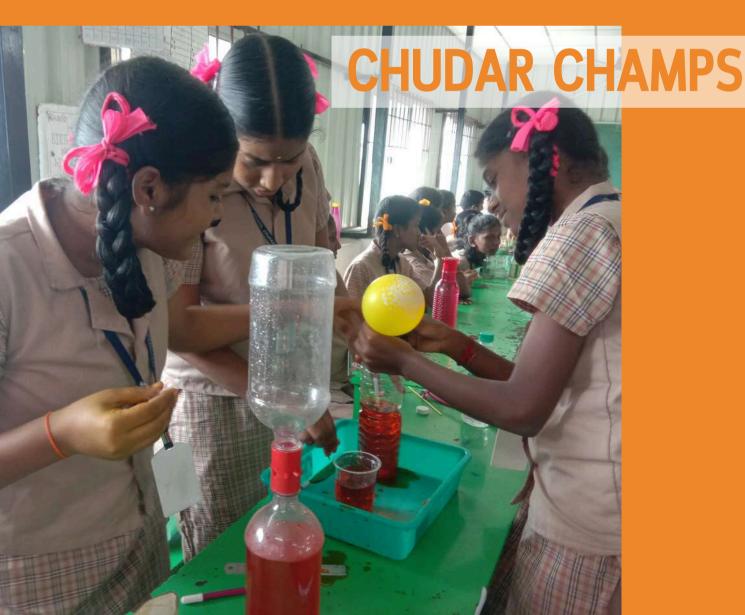

Chudar Champs is a STEM initiative aimed at empowering girls and instilling a strong scientific temper. The program fosters curiosity in students through handson activities and experiments, linking scientific concepts to reallife examples. We worked with 10 schools in 2022-23 and 1300+ students have benefited from the program. During our intervention, we ensure that each child is able to understand the experiment and demonstrate it themselves.

We provide activity sheets to the students, where they describe the experiments they learnt. The program nurtures independent thinking and creativity while enriching learning through science exhibitions, melas, and quizzes. We also engage volunteers from various science fields to guide the students. Last year around 30 volunteers participated in the program. Chudar Champs aims to empower girls to excel in STEM and shape a brighter future for them.