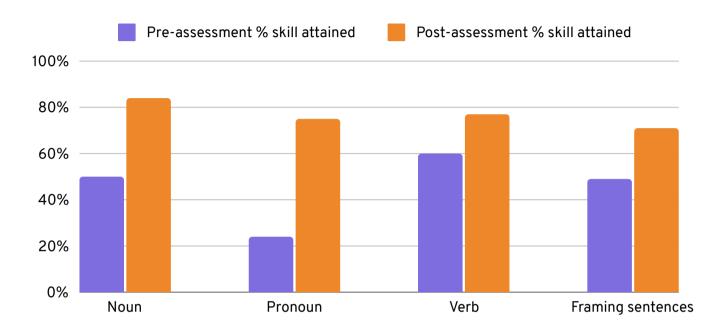

#### **LEARNING OUTCOMES**

At Chudar, we place a strong emphasis on measurable learning outcomes. We begin by conducting pre-assessments to gauge our students' initial levels of understanding. Subsequently, our dedicated tutors and resource persons implement our carefully crafted educational content, thoughtfully designed by our subject matter experts, during the term. Their primary goal is to ensure that every student comprehends the subject matter thoroughly. As the term concludes, we perform post-assessments to measure the extent of improvement achieved. We are proud to report that, with our intervention, we consistently witness a minimum of 30% enhancement in the learning outcomes of all our students. These tangible results underscore our commitment to providing quality education and fostering academic growth among the children we serve.

#### English Learning Outcomes Pre Vs Post